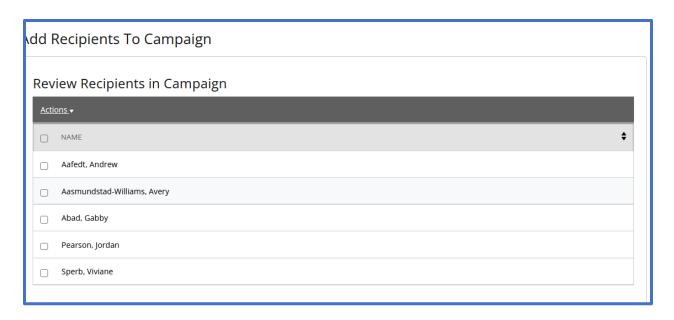

## ADD STUDENTS TO AN EXISTING CAMPAIGN

Forgot a student on Campaigns. No worries.

Once you add a new student. You will then review your recipients in Campaign list, **Continue**. Next will be a screen for select staff for campaign if they are no changes there **Continue**. Lastly, Compose Nudges, you can review your message if needed. **Continue** to Verify and Start.