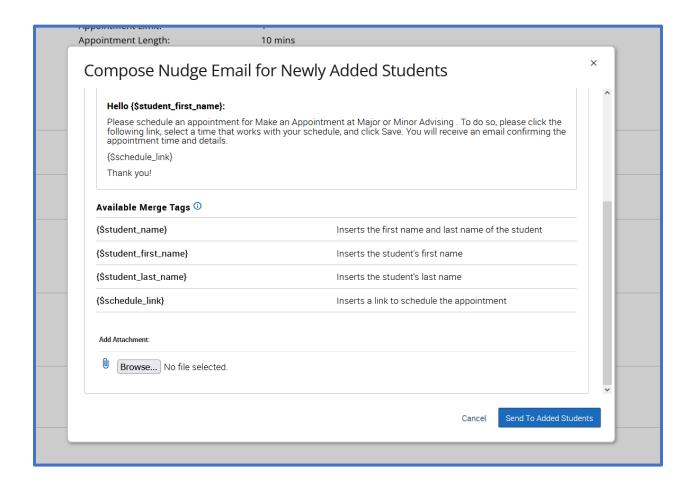

## ADD STUDENTS TO AN EXISTING CAMPAIGN

Forgot a student on Campaigns. No worries.

Once you add a new student. You will then review your recipients in Campaign list, **Continue**. Next will be a screen for select staff for campaign if they are no changes there **Continue**. Lastly, Compose Nudges, you can review your message if needed. **Continue** to Verify and Start.

You will see a message at the top of the screen that new students have been added to the campaign and that you can send them the initial nudge without resend the first nudge to students that have already receive the first message. Continue