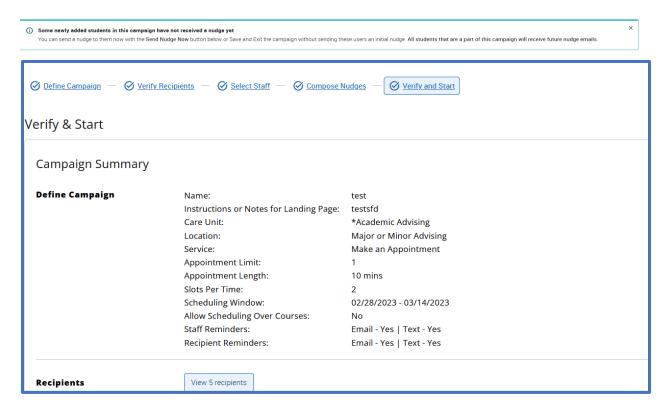

You will see a message at the top of the screen that new students have been added to the campaign and that you can send them the initial nudge without resend the first nudge to students that have already receive the first message. Continue