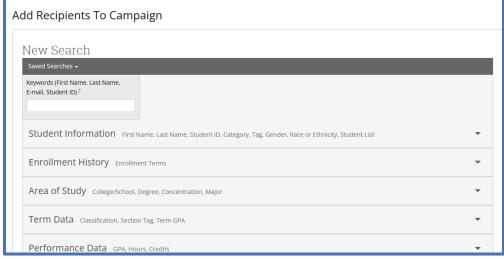

## ADD STUDENTS TO AN EXISTING CAMPAIGN

Forgot a student on Campaigns. No worries.

Once you add a new student. You will then review your recipients in Campaign list, **Continue**. Next will be a screen for select staff for campaign if they are no changes there **Continue**. Lastly, Compose Nudges, you can review your message if needed. **Continue** to Verify and Start.