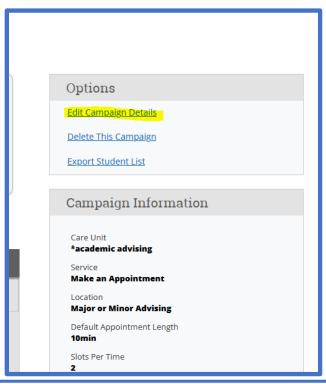

## ADD STUDENTS TO AN EXISTING CAMPAIGN

Forgot a student on Campaigns. No worries.

Once you add a new student. You will then review your recipients in Campaign list, **Continue**. Next will be a screen for select staff for campaign if they are no changes there **Continue**. Lastly, Compose Nudges, you can review your message if needed. **Continue** to Verify and Start.